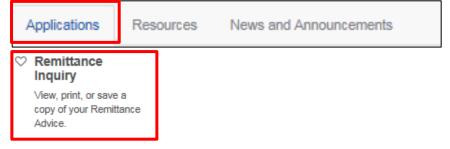

August 2019

# Accessing remittance inquiry

## To access remittance inquiries, follow the steps below:

- 1. Log in to the Availity Portal.
- 2. Access the *Remittance Inquiry Tool* via the *Payer Spaces* option from the top navigation.



3. Choose **Simply Healthcare Plans, Inc.** from the *Payer Spaces* drop-down box.



### 4. Select Applications, then select Remittance Inquiry.



### www.simplyhealthcareplans.com/provider | www.clearhealthalliance.com/provider

Simply Healthcare Plans, Inc. is a Managed Care Plan with a Florida Medicaid contract. Clear Health Alliance is a Managed Care Plan with a Florida Medicaid contract. Simply Healthcare Plans, Inc. is a Medicare-contracted coordinated care plan that has a Medicaid contract with the State of Florida Agency for Health Care Administration to provide benefits or arrange for benefits to be provided to enrollees. Enrollment in Simply Healthcare Plans, Inc. depends on contract renewal. SFLPEC-1614-19 August 2019  Choose your organization and tax ID from the drop-down box. You can search using check/electronic funds transfer (EFT) or by issue date range by selecting either Check/EFT Number or Issue Date Range. After